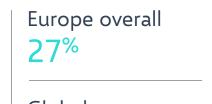

### Key demographics

📕 Belgium 📘 Europe overall 📕 Global

Average age now

57

56 Europe overall

56 Global

Average age at appointment

46