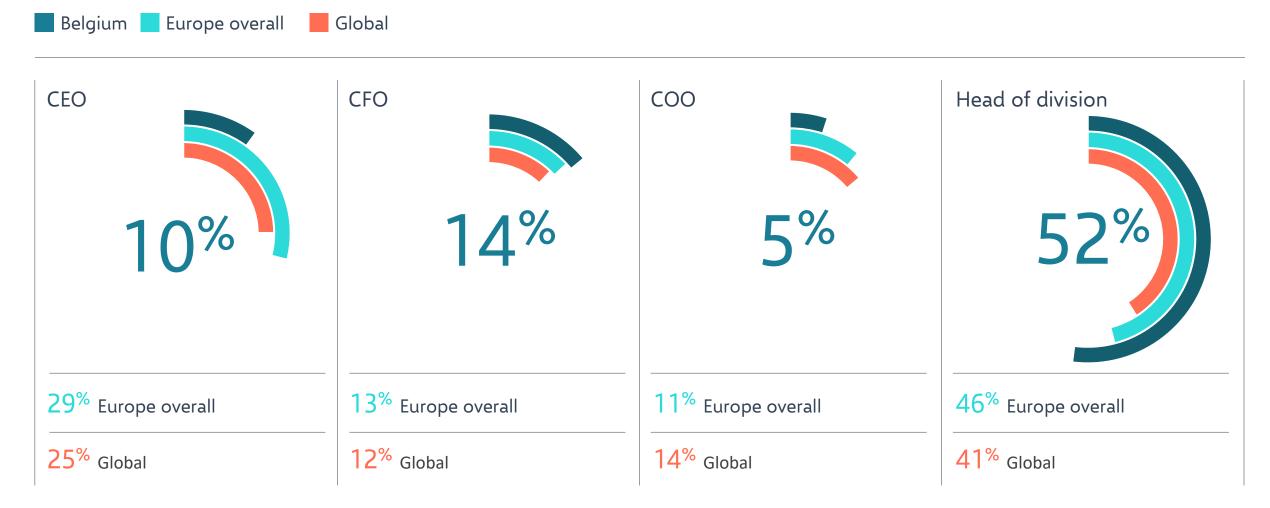

9 Global

Appointed before age 45

48%

25% Europe overall

25% Global

New CEO <1 year

5%

13% Europe overall

14<sup>%</sup> Global

Average tenure (years)

11.1

6.7 Europe overall

6.6 Global

#### HEIDRICK & STRUGGLES

### **Diversity**

Belgium Europe overall Global























#### HEIDRICK & STRUGGLES

### Education





#### HEIDRICK & STRUGGLES

### Appointment background





#### HEIDRICK & STRUGGLES

### C-suite experience

🔃 Belgium 🔃 Europe overall 📁 Global

C-suite experience overall: Yes

71%

78% Europe overall

78% Global

CEO

33%

47% Europe overall

47% Global

CFO

29%

20% Europe overall

18% Global

COO

10%

18% Europe overall

21% Global

Other C-suite

19%

15% Europe overall

17% Global

#### HEIDRICK & STRUGGLES

## Experience in previous 2 roles



#### HEIDRICK & STRUGGLES