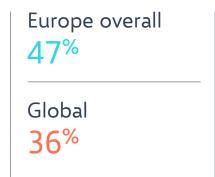

### C-suite experience

🔃 Belgium 🔃 Europe overall 📁 Global

C-suite experience overall: Yes

71%

78% Europe overall

78% Global

CEO

33%