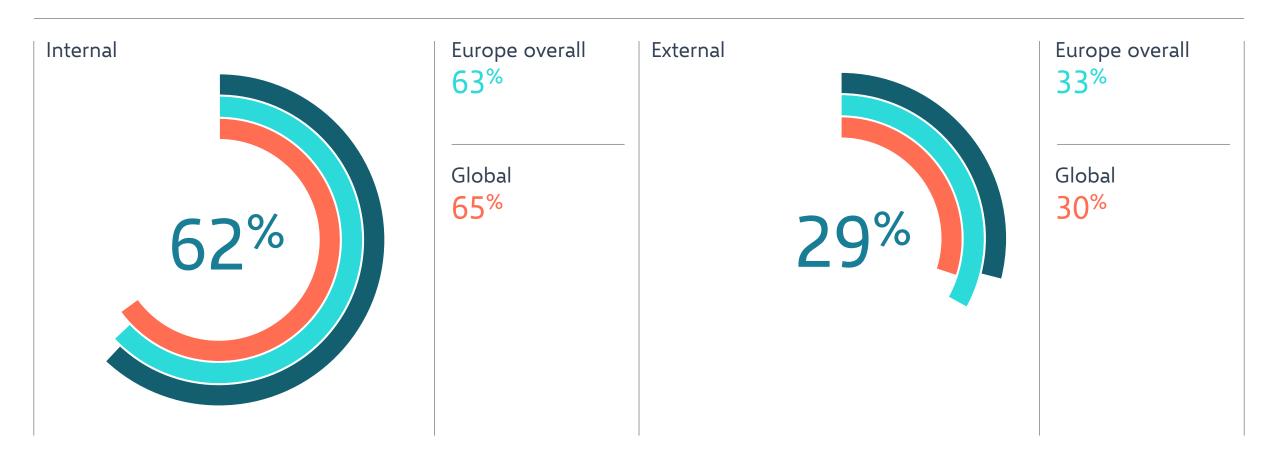

#### HEIDRICK & STRUGGLES

# Route to the Top 2021 Snapshot: Belgium



### Key demographics

📕 Belgium 📘 Europe overall 📕 Global

Average age now

57

56 Europe overall

56 Global

Average age at appointment

46

49 Europe overall

49 Global

Appointed before age 45

48%

25% Europe overall

25% Global

New CEO <1 year

5%

13% Europe overall

14<sup>%</sup> Global

Average tenure (years)

11.1

6.7 Europe overall

6.6 Global

#### HEIDRICK & STRUGGLES

### **Diversity**

Belgium Europe overall Global























#### HEIDRICK & STRUGGLES

### Education





#### HEIDRICK & STRUGGLES

### Appointment background





#### HEIDRICK & STRUGGLES

### C-suite experience

🔃 Belgium 🔃 Europe overall 📁 Global

C-suite experience overall: Yes

71%

78% Europe overall

78% Global

CEO

33%

47% Europe overall

47% Global

CFO

29%

20% Europe overall

18% Global

COO

10%

18% Europe overall

21% Global

Other C-suite

19%

15% Europe overall

17% Global

#### HEIDRICK & STRUGGLES

## Experience in previous 2 roles



#### HEIDRICK & STRUGGLES